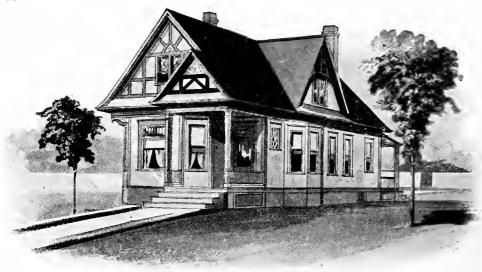

to about \$3,250.00, according to the locality in which it is built.





#### First Floor Plan

#### Size: Width, 26 feet; length, 38 feet, exclusive of porches

Blue prints consist of cellar and foundation plan; roof plan; first and second four plans; front, rear, two side elevations; wall sections and all necessary interior details. Specifications consist of about twenty pages of typewritten matter.



#### PRICE

of Blue Prints, together with a complete set of typewritten specifications is

#### ONLY

# \$5.00

They save time and prevent waste of material

#### Second Floor Plan

Full and complete working plans and specifications of this house will be furnished for \$5.00. Cost of this house is from about \$1,200.00 to about \$1,400.00, according to the locality in which it is built.



PRICE of Blue Prints, together with a complete set of type-

set of typewritten specifications is

only **\$5.00** 

They save time and prevent waste of material



First Floor Plan



Second Floor Plan

Size: Width, 25 feet 6 inches; length, 51 feet 6 inches, exclusive of porches

Blue prints consist of cellar and foundation plan; roof plan; first and second floor plans; front, rear, two side elevations; wall sections and all necessary interior details. Specifications consist of about fifteen pages of typewritten matter.

Full and complete working plans and specifications of this house will be furnished for \$5.00. Cost of this house is from about \$1,050.00 to about \$1,200.00, according to the locality in which it is built.





First Floor Plan



Second Floor Plan

Size: Width, 26 f